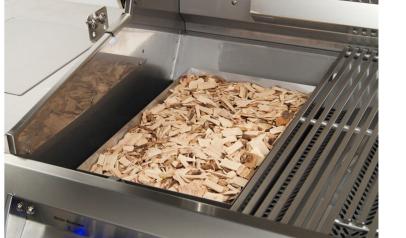

## Enhance the flavor of the food you grill Add charcoal or wood chips.

- This new Charcoal/Smoker Basket grills with charcoal, or smokes with soaked wood chips. Stainless steel basket sits on top of the burner easily igniting the charcoal or wood chips.
- Includes a expertly designed and crafted 14-gauge stainless steel smoker cover; with easy-to-use cover lifter.
- Adds charcoal or a variety of smoked flavors to foods while grilling.
- Expanded stainless steel metal grid on which to place charcoal or wood chips.
- Bottom ash catch designed to collect ash for effortless clean-up.

Lid off for Charcoal Grilling.

Lid on for Smoking.

Want to add charcoal flavor to your foods while grilling? Or would you prefer the taste of hickory, cherry or apple woods infused into your meat? Create dishes filled with the aromas and tastes that you desire. You will love the way your food tastes when you use this Charcoal/Smoker Basket.

- The Cover Lifter is included for handling the Smoker Lid and cooking grids.

Load soaked wood chips evenly to top edge of basket. Charcoal may be loaded ¾" above top edge of basket.