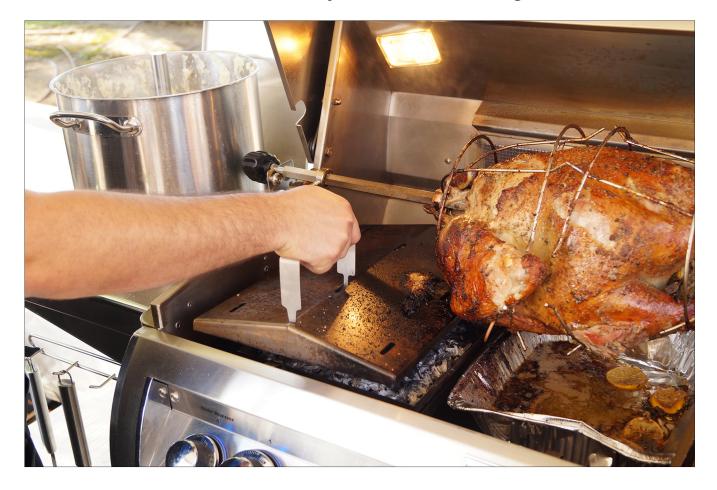

Lid off for Charcoal Grilling.

Lid on for Smoking.

Want to add charcoal flavor to your foods while grilling? Or would you prefer the taste of hickory, cherry or apple woods infused into your meat? Create dishes filled with the aromas and tastes that you desire. You will love the way your food tastes when you use this Charcoal/Smoker Basket.

- The Cover Lifter is included for handling the Smoker Lid and cooking grids.

Load soaked wood chips evenly to top edge of basket. Charcoal may be loaded ¾" above top edge of basket.