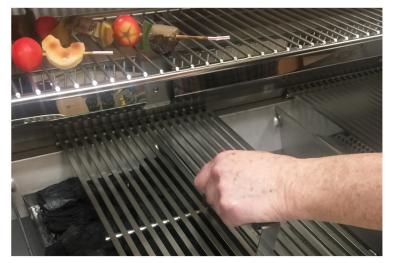

- The Cover Lifter is included for handling the Smoker Lid and cooking grids.

Load soaked wood chips evenly to top edge of basket. Charcoal may be loaded ¾" above top edge of basket.