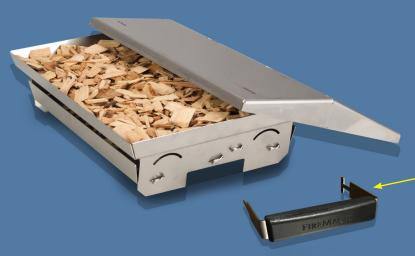

## **Enjoy This Charcoal/Smoker Basket**

(featured on every Echelon Diamond grill)

## Enhance the flavor of the food you grill Add charcoal or wood chips.

- This new Charcoal/Smoker Basket grills with charcoal, or smokes with soaked wood chips. Stainless steel basket sits on top of the burner easily igniting the charcoal or wood chips.
- Includes a expertly designed and crafted 14-gauge stainless steel smoker cover; with easy-to-use cover lifter.
- Adds charcoal or a variety of smoked flavors to foods while grilling.
- Expanded stainless steel metal grid on which to place charcoal or wood chips.
- Bottom ash catch designed to collect ash for effortless clean-up.

- The Cover Lifter is included for handling the Smoker Lid and cooking grids.

Load soaked wood chips evenly to top edge of basket. Charcoal may be loaded ¾" above top edge of basket.