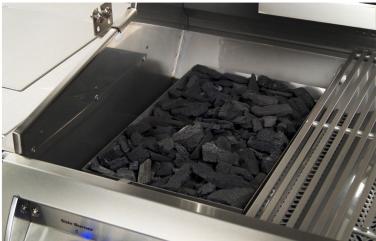

## Enhance the flavor of the food you grill Add charcoal or wood chips.

- This new Charcoal/Smoker Basket grills with charcoal, or smokes with soaked wood chips. Stainless steel basket sits on top of the burner easily igniting the charcoal or wood chips.
- Includes a expertly designed and crafted 14-gauge stainless steel smoker cover; with easy-to-use cover lifter.
- Adds charcoal or a variety of smoked flavors to foods while grilling.
- Expanded stainless steel metal grid on which to place charcoal or wood chips.
- Bottom ash catch designed to collect ash for effortless clean-up.

Lid off for Charcoal Grilling.

Lid on for Smoking.

Want to add charcoal flavor to your foods while grilling? Or would you prefer the taste of hickory, cherry or apple woods infused into your meat? Create dishes filled with the aromas and tastes that you desire. You will love the way your food tastes when you use this Charcoal/Smoker Basket.

- The Cover Lifter is included for handling the Smoker Lid and cooking grids.

Load soaked wood chips evenly to top edge of basket. Charcoal may be loaded ¾" above top edge of basket.