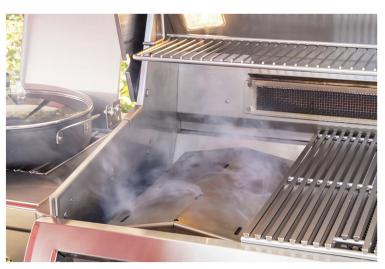

Lid off for Charcoal Grilling.

Lid on for Smoking.

Want to add charcoal flavor to your foods while grilling? Or would you prefer the taste of hickory, cherry or apple woods infused into your meat? Create dishes filled with the aromas and tastes that you desire. You will love the way your food tastes when you use this Charcoal/Smoker Basket.