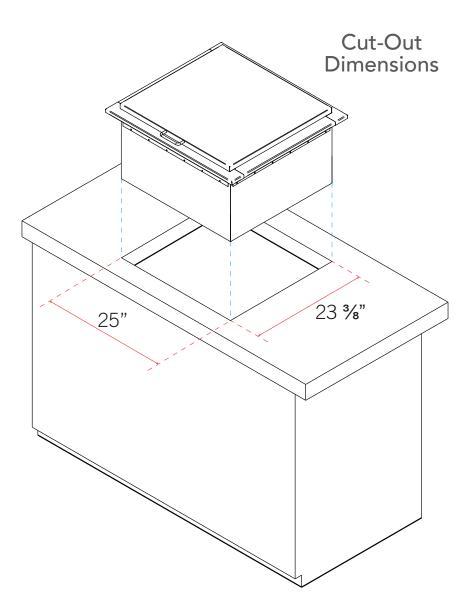

### Specifications

| 33596 - DROP-IN REFRESHMENT CENTER                      |       |                           |
|---------------------------------------------------------|-------|---------------------------|
| Description                                             | Model | <b>Cut-Out Dimensions</b> |
| Drop-In Refreshment Center with Removable Insulated Lid | 33596 | 25" w x 23 ℁" d x 12 ¾ h* |

\*Drain assembly clearance must also be provided.

The information provided is for reference only. Detailed instructions are supplied with the unit for the model selected. Read those instructions carefully and completely before starting installation of the product.