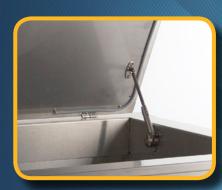

### FireMagic® Drop-In Refreshment Center

Complete your outdoor kitchen with a FireMagic<sup>®</sup> Drop-In Refreshment Center. This premium quality cooler holds up to 40 lbs of ice and is fully insulated to keep your choice of beverages cold and frosty. Top lid and hinges can be easily removed for ready access to the cooler.

#### Feature Highlights:

- 304 stainless steel construction
- Fully insulated bin and lid
- 2.9 cubic feet capacity
- Removable gasketed lid
- Drain Kit Included

Model # 33596

R.H. Peterson Co. • 14724 E. Proctor Ave., City of Industry, CA 91746 • (626) 369-5085 • www.firemagicgrills.com Rev. 2 - 1702171420