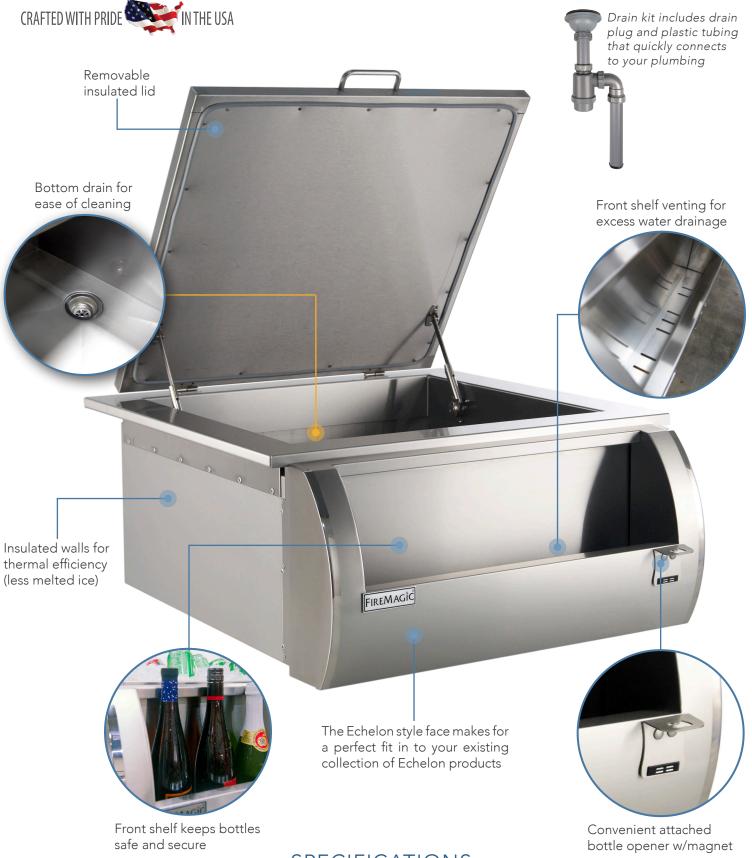

## For your hot summer gatherings!

Fire Magic's Echelon Refreshment Center is a great accessory for keeping beverages icy cold in the great outdoors. Removable insulated lid opens to reveal a generous compartment holding 30 pounds of ice (a drain kit is included). A bottle shelf offers convenient storage and a handy bottle opener stands at the ready. Constructed of 304 stainless steel, the Refreshment Center features the same sleek, rounded front face found on all Echelon Diamond series grills and accessories for a unified look in any barbecue island.

## Feature Highlights