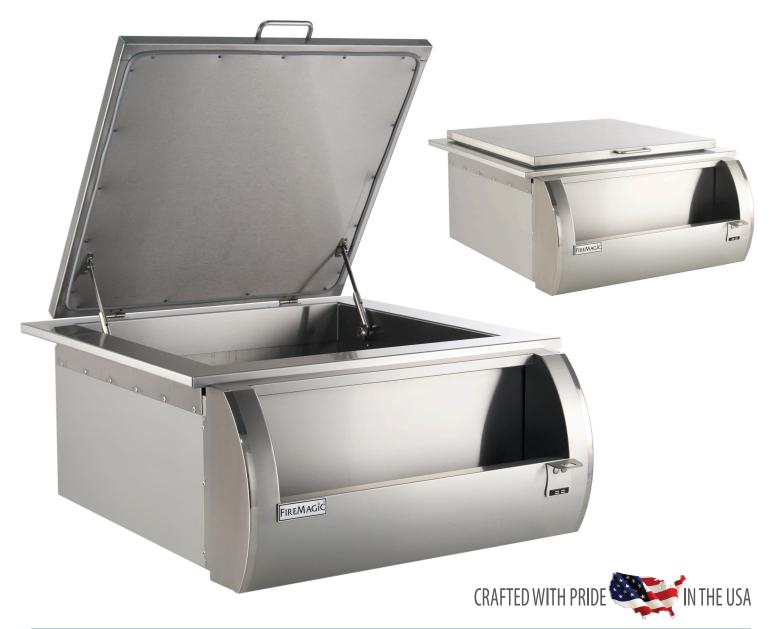

## Refreshment Center with insulated lid

Model #3596A

## For your hot summer gatherings!

Fire Magic's Echelon Refreshment Center is a great accessory for keeping beverages icy cold in the great outdoors. Removable insulated lid opens to reveal a generous compartment holding 30 pounds of ice (a drain kit is included). A bottle shelf offers convenient storage and a handy bottle opener stands at the ready. Constructed of 304 stainless steel, the Refreshment Center features the same sleek, rounded front face found on all Echelon Diamond series grills and accessories for a unified look in any barbecue island.