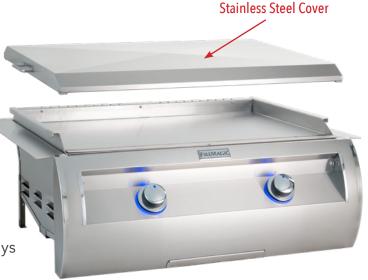

## **Feature Highlights**

- All 304 stainless steel construction
- Expansive 30" x 18" cooking area
- 3/8" thick stainless steel griddle surface for years of warp-free performance
- Dual heavy duty stainless steel burners combining to provide up to 40,000 BTU's
- Hot surface ignition and two back-lit control knobs to provide two-zone cooking
- Easy-to-clean grease pan with removable trays
- Same cut-out dimensions as E660i grill
- Stainless steel cover protects griddle when not in use