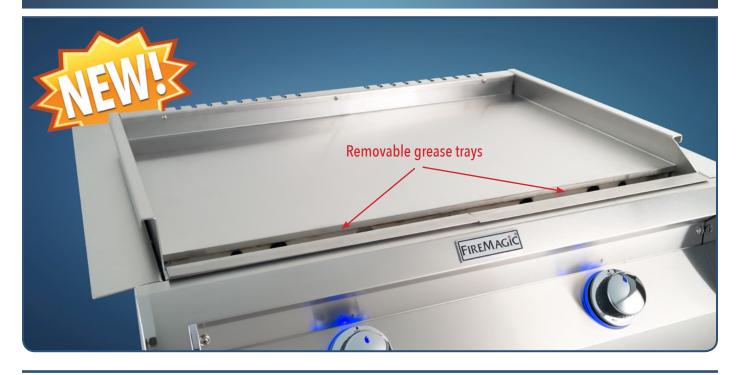

## **Feature Highlights**

- All 304 stainless steel construction
- Expansive 30" x 18" cooking area
- 3/8" thick stainless steel griddle surface for years of warp-free performance
- Dual heavy duty stainless steel burners combining to provide up to 40,000 BTU's
- Hot surface ignition and two back-lit control knobs to provide two-zone cooking
- Easy-to-clean grease pan with removable trays
- Same cut-out dimensions as E660i grill
- Stainless steel cover protects griddle when not in use