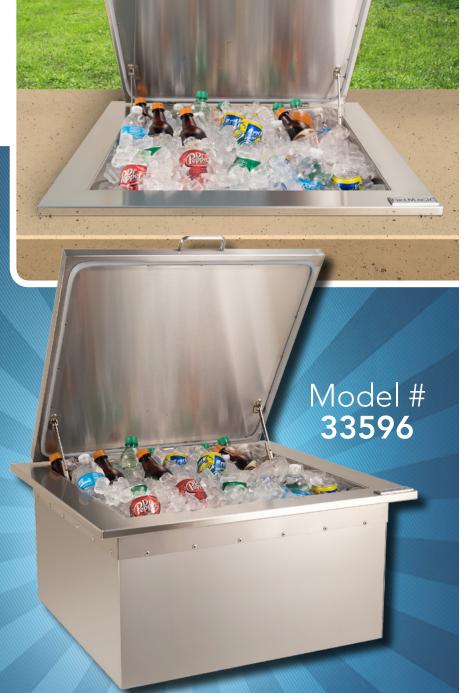

## Drop-In Refreshment Center

With Removable Insulated Lid

## FireMagic® Drop-In Refreshment Center

Complete your outdoor kitchen with a FireMagic® Drop-In Refreshment Center. This premium quality cooler holds up to 40 lbs of ice and is fully insulated to keep your choice of beverages cold and frosty. Top lid and hinges can be easily removed for ready access to the cooler.

## Feature Highlights:

- 304 stainless steel construction
- Fully insulated bin and lid
- 2.9 cubic feet capacity
- Removable gasketed lid
- Drain Kit Included

| 33596 - DROP-IN REFRESHMENT CENTER                      |       |                           |
|---------------------------------------------------------|-------|---------------------------|
| Description                                             | Model | <b>Cut-Out Dimensions</b> |
| Drop-In Refreshment Center with Removable Insulated Lid | 33596 | 25" w x 23 %" d x 12 ¾ h* |