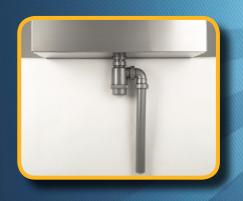

## Feature Highlights:

- 304 stainless steel construction
- Fully insulated bin and lid
- 2.9 cubic feet capacity
- Removable gasketed lid
- Drain Kit Included

| 33596 - DROP-IN REFRESHMENT CENTER                      |       |                           |
|---------------------------------------------------------|-------|---------------------------|
| Description                                             | Model | <b>Cut-Out Dimensions</b> |
| Drop-In Refreshment Center with Removable Insulated Lid | 33596 | 25" w x 23 %" d x 12 ¾ h* |

<sup>\*</sup>Drain assembly clearance must also be provided.