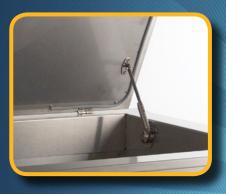

## FireMagic® Drop-In Refreshment Center

Complete your outdoor kitchen with a FireMagic® Drop-In Refreshment Center. This premium quality cooler holds up to 40 lbs of ice and is fully insulated to keep your choice of beverages cold and frosty. Top lid and hinges can be easily removed for ready access to the cooler.

## Feature Highlights:

- 304 stainless steel construction
- Fully insulated bin and lid
- 2.9 cubic feet capacity
- Removable gasketed lid
- Drain Kit Included

| 33596 - DROP-IN REFRESHMENT CENTER                      |       |                           |
|---------------------------------------------------------|-------|---------------------------|
| Description                                             | Model | <b>Cut-Out Dimensions</b> |
| Drop-In Refreshment Center with Removable Insulated Lid | 33596 | 25" w x 23 %" d x 12 ¾ h* |